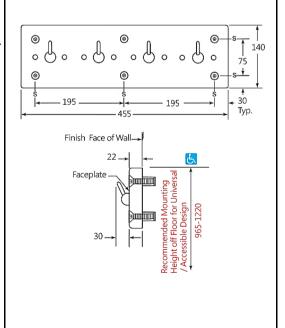

#### **MATERIALS:**

18-8, type-304 stainless steel with satin finish. Faceplate is 14-gauge (2mm). Hooks snap down for safety if excessively loaded.

#### **INSTALLATION:**

Secure unit to wall at all points indicated by an S. Unit has countersunk screw holes and is furnished with six 1/4-20 x 11/2 " (6 x 38mm), tamperresistant, flat-head, hex-socket, stainless steel machine screws and a security hex key for installation.

Expansion shields are not furnished by manufacturer.

### SPECIFICATION:

Clothes hook strip shall be type-304 stainless steel with satin finish. Faceplate shall be 14-gauge (2mm) and equipped with four hooks shall snap down for safety if excessively loaded. Unit shall be furnished with tamperresistant mounting screws.